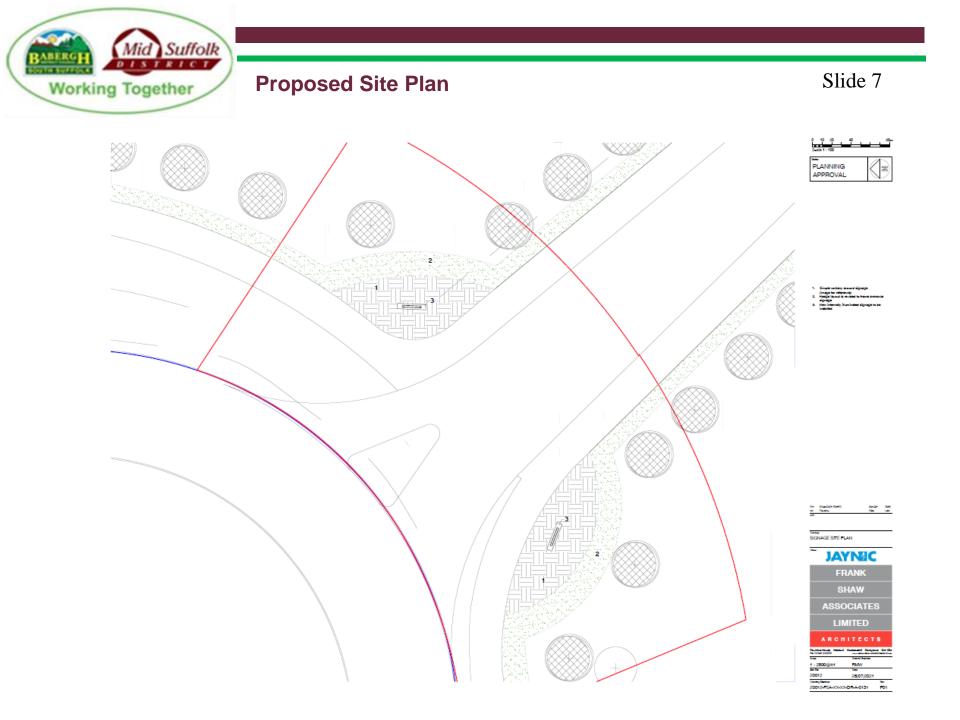

# Application No: DC/22/00349

## Address:

Gateway 14 Land Between The A1120 And A14, Creeting St Peter



**Aerial Map** 

Slide 2



© Getmapping Plc and Bluesky International Limited 2021. © Crown copyright and database rights 2021 Ordnance Survey 0100017810 & 0100023274.



#### Aerial Map – wider view

Slide 3



© Getmapping Plc and Bluesky International Limited 2021. © Crown copyright and database rights 2021 Ordnance Survey 0100017810 & 0100023274.





© Crown copyright and database rights 2021 Ordnance Survey 0100017810 & 0100023274.



### **Existing Site Plan**

Slide 6







**Elevations** 

#### Slide 8