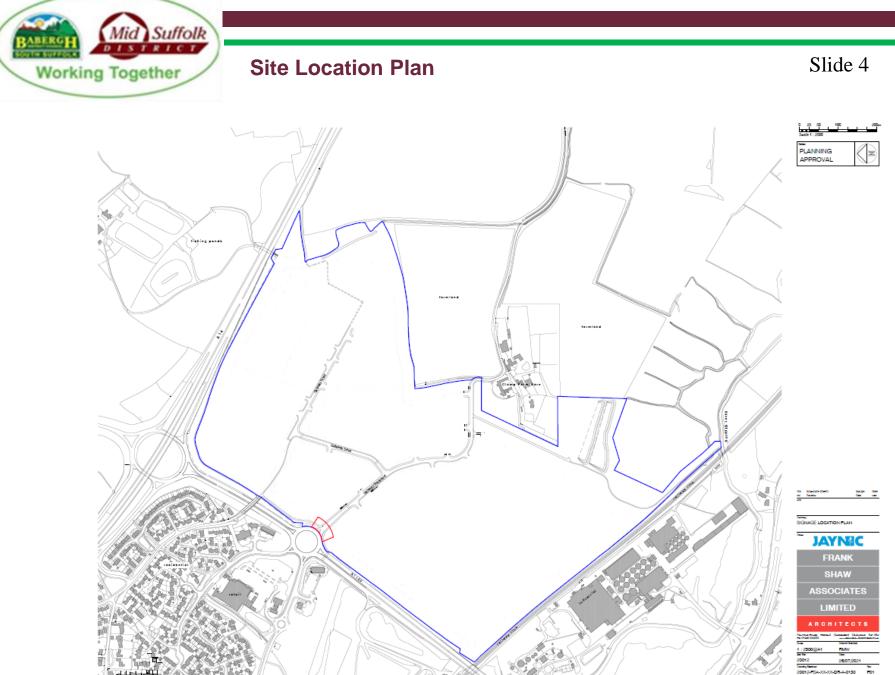

# Application No: DC/22/00349

## Address:

Gateway 14 Land Between The A1120 And A14, Creeting St Peter



**Aerial Map** 

Slide 2



© Getmapping Plc and Bluesky International Limited 2021. © Crown copyright and database rights 2021 Ordnance Survey 0100017810 & 0100023274.



#### Aerial Map – wider view

Slide 3



© Getmapping Plc and Bluesky International Limited 2021. © Crown copyright and database rights 2021 Ordnance Survey 0100017810 & 0100023274.





© Crown copyright and database rights 2021 Ordnance Survey 0100017810 & 0100023274.



### **Existing Site Plan**

Slide 6







**Elevations** 

#### Slide 8