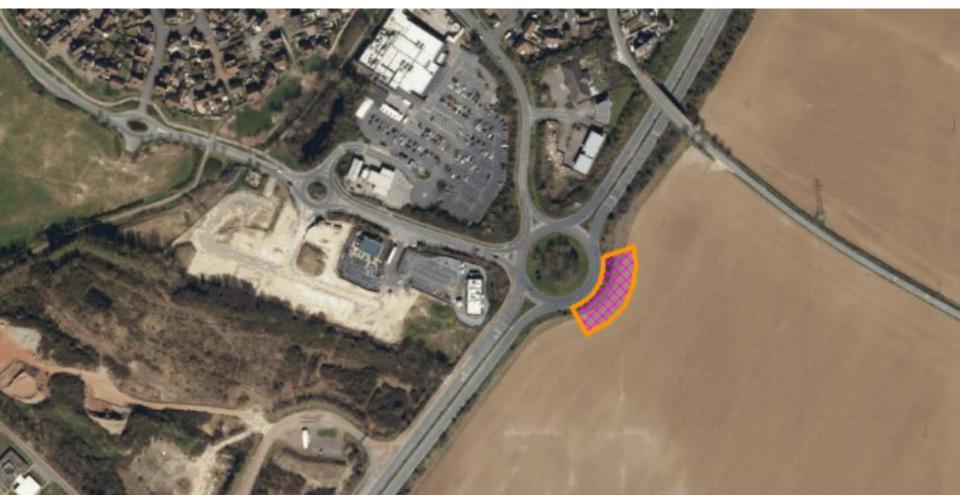

## Address:

Gateway 14 Land Between The A1120 And A14, Creeting St Peter

**Aerial Map** 

Slide 2

© Getmapping Plc and Bluesky International Limited 2021. © Crown copyright and database rights 2021 Ordnance Survey 0100017810 & 0100023274.