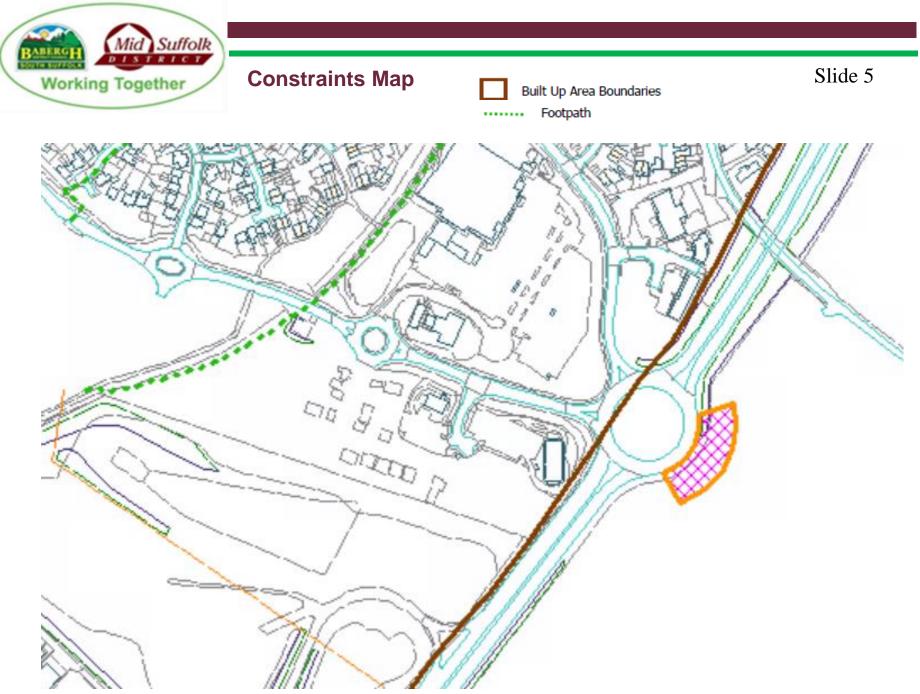

# Application No: DC/22/00349

## Address:

Gateway 14 Land Between The A1120 And A14, Creeting St Peter



**Aerial Map** 

Slide 2



© Getmapping Plc and Bluesky International Limited 2021. © Crown copyright and database rights 2021 Ordnance Survey 0100017810 & 0100023274.



#### Aerial Map – wider view

Slide 3



© Getmapping Plc and Bluesky International Limited 2021. © Crown copyright and database rights 2021 Ordnance Survey 0100017810 & 0100023274.





© Crown copyright and database rights 2021 Ordnance Survey 0100017810 & 0100023274.



### **Existing Site Plan**

Slide 6







**Elevations** 

#### Slide 8