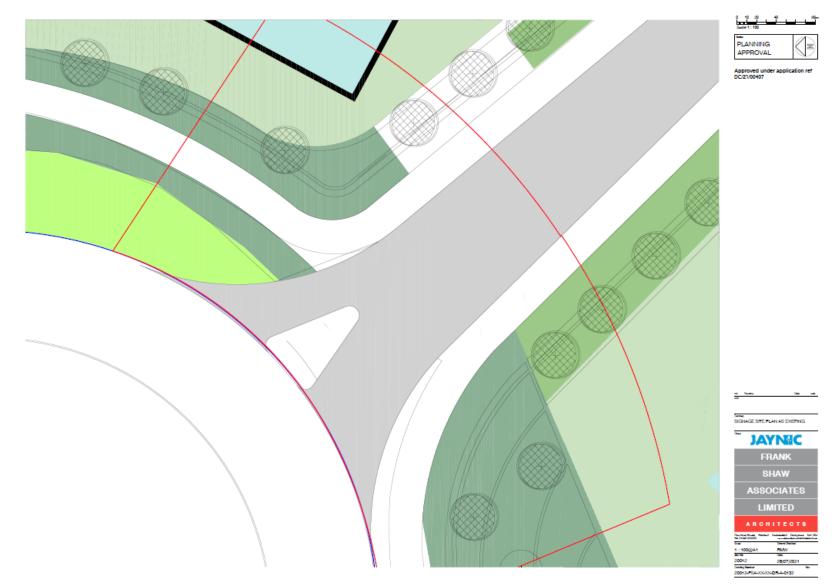

# Application No: DC/22/00349

## Address:

Gateway 14 Land Between The A1120 And A14, Creeting St Peter



**Aerial Map** 

Slide 2



© Getmapping Plc and Bluesky International Limited 2021. © Crown copyright and database rights 2021 Ordnance Survey 0100017810 & 0100023274.



#### Aerial Map – wider view

Slide 3



© Getmapping Plc and Bluesky International Limited 2021. © Crown copyright and database rights 2021 Ordnance Survey 0100017810 & 0100023274.





© Crown copyright and database rights 2021 Ordnance Survey 0100017810 & 0100023274.



### **Existing Site Plan**

Slide 6







**Elevations** 

#### Slide 8